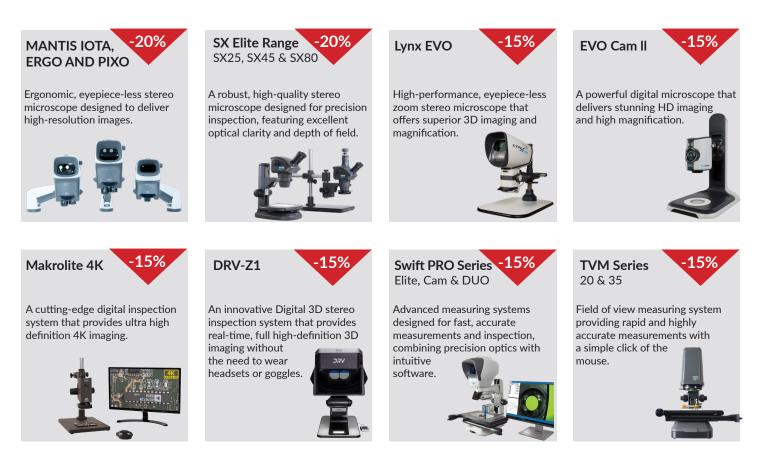

### Improve your inspection capabilities for 2025 with savings in 2024!

-20%

Ergonomic, eyepiece-less stereo microscope designed to deliver high-resolution images.

**SX Elite Range** SX25, SX45 & SX80

A robust, high-quality stereo microscope designed for precision inspection, featuring excellent optical clarity and depth of field.