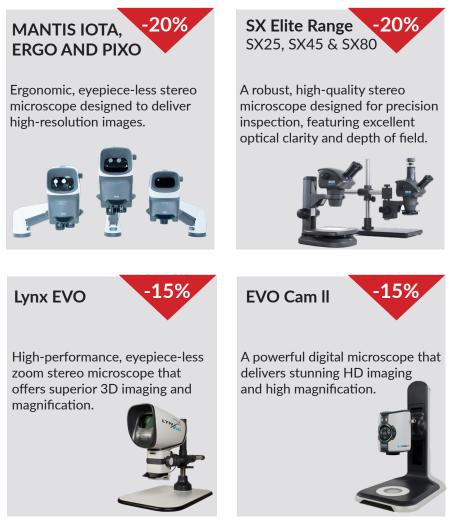

### Improve your inspection capabilities for 2025 with savings in 2024!

-20%

Ergonomic, eyepiece-less stereo microscope designed to deliver high-resolution images.

**SX Elite Range** SX25, SX45 & SX80

A robust, high-quality stereo microscope designed for precision inspection, featuring excellent optical clarity and depth of field.