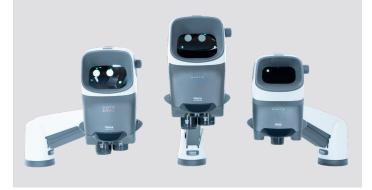

### Improve your inspection capabilities for 2025 with savings in 2024!

-20%

Ergonomic, eyepiece-less stereo microscope designed to deliver high-resolution images.

**SX Elite Range** SX25, SX45 & SX80

A robust, high-quality stereo microscope designed for precision inspection, featuring excellent optical clarity and depth of field.